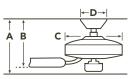

### HANGING MEASUREMENTS

| WITH 6" DOWNROD                |                              |                    |                                  |  |
|--------------------------------|------------------------------|--------------------|----------------------------------|--|
| Fixture Drop<br>(from ceiling) | Blade Drop<br>(from ceiling) | Housing<br>(width) | <b>Ceiling Canopy</b><br>(width) |  |
| <b>A:</b> 17.00"               | <b>B:</b> 12.50"             | <b>C:</b> 9.50"    | <b>D:</b> 7.25"                  |  |