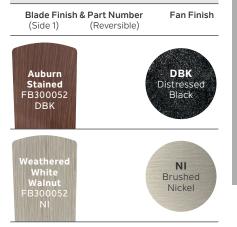

</b> 12.50"             | <b>C:</b> 9.50"    | <b>D:</b> 7.25"                  |  |

| AIR PERFORMANCE                               |                                                         |                                                              |  |
|-----------------------------------------------|---------------------------------------------------------|--------------------------------------------------------------|--|
| AIRFLOW<br>Cubic Ft.<br>Per Minute<br>on High | POWER<br>USAGE<br>Watts on High<br>(Excludes<br>Lights) | AIRFLOW<br>EFFICIENCY<br>Cubic Ft.<br>Per Minute<br>Per Watt |  |
| 5205                                          | 70                                                      | 75                                                           |  |



# BLADE SPECS